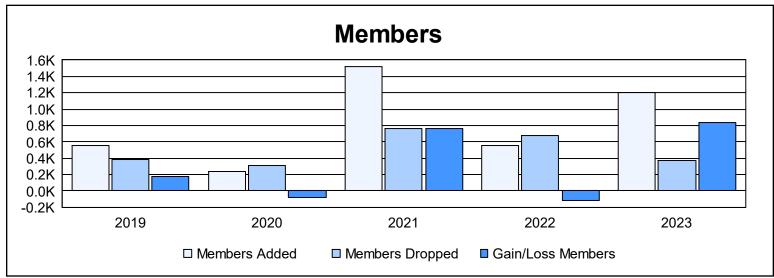

District 315B3 As of June 2023 Cumulative

| Year      | New<br>Clubs | Dropped<br>Clubs | Gain/<br>Loss<br>Clubs | New<br>Members | Charter<br>Members | Reinstate<br>Members | Transfer<br>Members | Total<br>Member<br>Added | Total<br>Members<br>Dropped | Gain/<br>Loss<br>Members |
|-----------|--------------|------------------|------------------------|----------------|--------------------|----------------------|---------------------|--------------------------|-----------------------------|--------------------------|
| 2018-2019 | 13           | 8                | 5                      | 173            | 297                | 73                   | 10                  | 553                      | 379                         | 174                      |
| 2019-2020 | 4            | 3                | 1                      | 85             | 110                | 23                   | 14                  | 232                      | 306                         | -74                      |
| 2020-2021 | 22           | 3                | 19                     | 763            | 594                | 48                   | 119                 | 1,524                    | 767                         | 757                      |
| 2021-2022 | 11           | 21               | -10                    | 219            | 304                | 31                   | 7                   | 561                      | 676                         | -115                     |
| 2022-2023 | 32           | 1                | 31                     | 410            | 716                | 69                   | 6                   | 1,201                    | 370                         | 831                      |
| Average   | 16           | 7                | 9                      | 330            | 404                | 49                   | 31                  | 814                      | 500                         | 315                      |