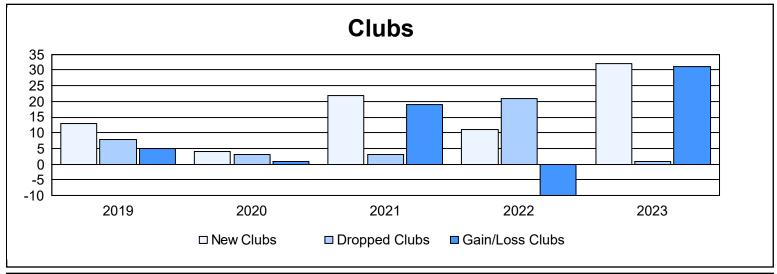

District 315B3 As of June 2023 Cumulative

| Year      | New<br>Clubs | Dropped<br>Clubs | Gain/<br>Loss<br>Clubs | New<br>Members | Charter<br>Members | Reinstate<br>Members | Transfer<br>Members | Total<br>Member<br>Added | Total<br>Members<br>Dropped | Gain/<br>Loss<br>Members |
|-----------|--------------|------------------|------------------------|----------------|--------------------|----------------------|---------------------|--------------------------|-----------------------------|--------------------------|
| 2018-2019 | 13           | 8                | 5                      | 173            | 297                | 73                   | 10                  | 553                      | 379                         | 174                      |
| 2019-2020 | 4            | 3                | 1                      | 85             | 110                | 23                   | 14                  | 232                      | 306                         | -74                      |
| 2020-2021 | 22           | 3                | 19                     | 763            | 594                | 48                   | 119                 | 1,524                    | 767                         | 757                      |
| 2021-2022 | 11           | 21               | -10                    | 219            | 304                | 31                   | 7                   | 561                      | 676                         | -115                     |
| 2022-2023 | 32           | 1                | 31                     | 410            | 716                | 69                   | 6                   | 1,201                    | 370                         | 831                      |
| Average   | 16           | 7                | 9                      | 330            | 404                | 49                   | 31                  | 814                      | 500                         | 315                      |